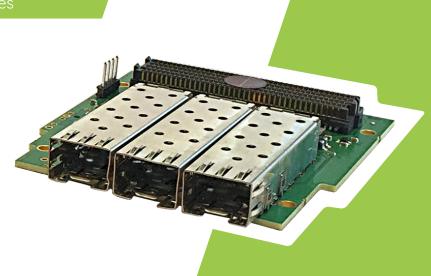

Getting some copper and optical interfaces is mandatory in every project. Therefore, being stuck with an insufficient number of interfaces could be a real handicap.

TECHWAY provides a very cost-effective solution with the FMC SFP/SFP+. This fully VITA 57.1 compliant mezzanine offers up to 4 SFP/SFP+ cages, supporting both copper or fiber interfaces.

#### KEY FEATURES

- 3 or 4 SFP/SFP+ slots
- Programmable oscillator
- Up to 10 Gbps
- FMC connector on the top for mezzanine stack (option)
- Protocols :
- Ethernet (1 & 10 Gbps)
- ARINC 818
- sFPDP
- Fiber Channel
- Xilinx Aurora
- User-defined