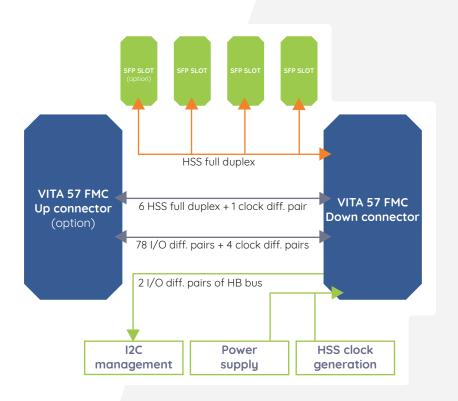

eed, the board is protocol-agnostic and allows up to 10 Gbps per link.

As an option, the FMC SFP/SFP+ comes with an extra upper FMC connector which routes all unused signals to another mezzanine.

### **STACKABLE**



Information and photos subject to change without notice





# SFP/SFP+ FMC

HIGH-SPEED SERIAL-LINK FPGA MEZZANINE



### FIRMWARE

- VHDL SFP monitoring module
- VHDL SFP control module
- VHDL programmable oscillator control volume

### **ENVIRONMENTAL INFORMATION**

- Operating temperature range : 0°C to 50°C
- Storage temperature range : -55°C to 125°C
- Maximum shock range : 10g during 20ms
- Maximum vibration range : 0.03 g2/Hz
- Compliant with ROHS process

### SOFTWARE DEVELOPMENT KIT

- Programmable oscillator set up
- Controlling card by I2C

### **BLOCK DIAGRAM**



### ORDERING INFORMATION

| Reference        | SFP slots | Extra FMC slot |
|------------------|-----------|----------------|
| FMC_SFP/SFP+_101 | 4         |                |
| FMC_SFP/SFP+_104 | 3         |                |
| FMC_SFP/SFP+_105 | 4         |                |

Other options are available, contact us for custom.