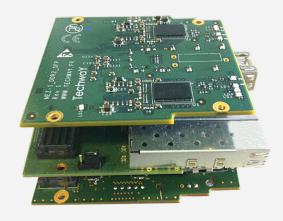

## SFP/SFP+ FMC with stacking capabilities

Indeed, the board is protocol-agnostic and allows up to 10 Gbps per link.

As an option, the FMC SFP/SFP+ comes with an extra upper FMC connector which routes all unused signals to another mezzanine.